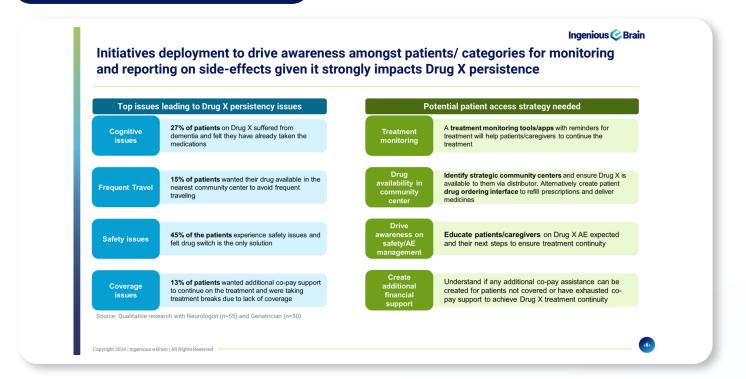

## **Snippets**

## **Impact**

- By deploying initiatives to educate patients and caregivers on the importance of monitoring and reporting side effects, our strategy helped clients achieve better Drug X persistence
- Our strategy positively impacted clients by enhancing travel support and ensuring consistent drug availability at strategic community centers, fostering continuous care and medication access