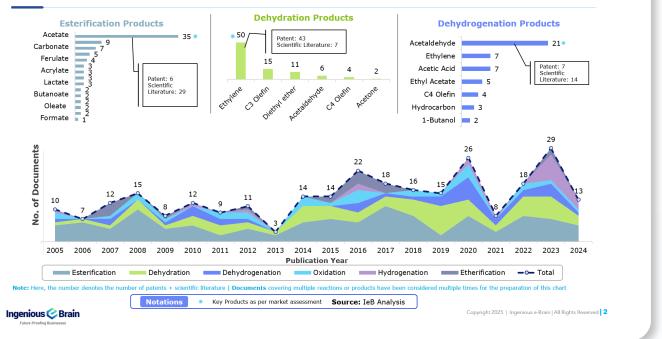

#### **Executive Summary – Reaction Type Innovation Trends**

Analyst Commentary: Ethyl acetate, acetaldehyde, and ethylene have come up as key products from the study that corroborate the market trends and are key ingredients to be utilized as intermediates for valuable products such as Polyethylene, ethylene glycol, and others

#### **Executive Summary – Assessment of Research Potential**

Analyst Commentary: The choice of catalysts, e.g., alumina, copper, palladium, and reaction conditions is crucial for optimizing the efficiency and selectivity of each conversion, enabling the production of key industrial chemicals, such as ethylene, ethyl acetate, acetaldehyde, and acetic acid, which are used for various application, such as plastics, solvents, pharmaceuticals, and food additives