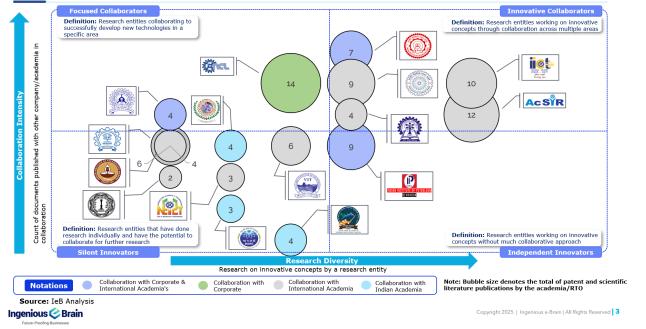

## Identification of Strategic Opportunities and Stakeholders

Mapped upcoming projects and private sector movements to determine high-potential collaborations.
We also assessed the supplier ecosystem for catalysts and intermediates to guide positioning strategy within the chemical manufacturing value chain.