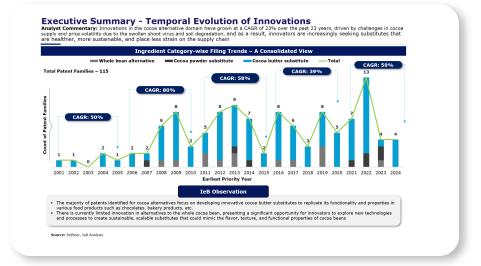

## Innovation Trends and Filing Intensity

- Analyzed the evolution of patents in whole bean alternatives, cocoa powder substitutes, and cocoa butter replacements.
- Identified filing peaks and innovation hotspots across key geographies.

## **Client Impact**

- The client gained insights into the temporal evolution of innovations in whole bean alternatives, cocoa powder substitutes, and cocoa butter substitutes, along with filing intensity across different geographies
- The client received an overview of the legal status of patents filed by B2B, B2C, and academic entities, including a mapping of key ingredients to applications and developers, as well as a competitive positioning analysis based on IP strength and remaining patent life
- The client identified white space for R&D and prioritized a few critical patents to mitigate potential infringement risks from a product application standpoint.